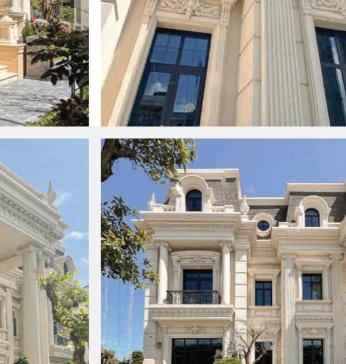

## **DONG THAP MANSION PROJECT**

**Location:** Dong Thap **Product used:** High-grade aluminum doors - MAXPRO JP Scale: 4500 m<sup>2</sup> - 1 ground floor, 2 upper floors

doors are chosen as a focal point in harmony with the columns, materials, and architectural details, creating an elegant and solemn atmosphere in the building.

# Oleaclassical Olyle

The project is designed in a European neoclassical style, with a primary cream-white color scheme. The large glass doors and windows are integrated to create a harmonious connection with natural light. Additionally, the structure features classical characteristics with prominent arches, columns, and beams in balanced proportions. All elements use a gentle color scheme and synchronized accessories to enhance the mansion's aesthetics and mystique.