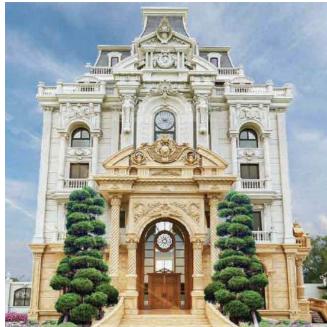

#### **MANSION**

# **AN CHATEAU**

Location: Tuy Hoa - Phu Yen

Product Used: European Imported

Aluminum Doors - ALUPROF

Scale: 4200 m² - 1 Ground Floor, 2

Upper Floors

# Oleaclassical Olyle

The project is designed in a European neoclassical style, with a primary cream-white color scheme. The large glass doors and windows are integrated to create a harmonious connection with natural light. Additionally, the structure features classical characteristics with prominent arches, columns, and beams in balanced proportions. All elements use a gentle color scheme and synchronized accessories to enhance the mansion's aesthetics and mystique.