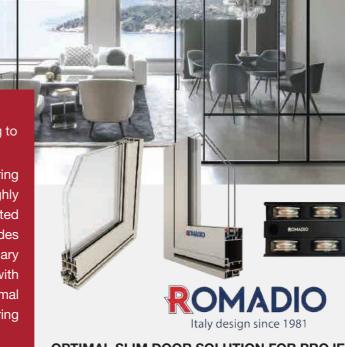

# SOLUTION **ROMADIO**

- > The use of electrostatic spraying technology according to European Qualicoat standards provides durable exterior protection with color fastness for up to 10 years.
- > The door body is crafted from aluminum alloy meeting standard 6066 - T6, known for its superior hardness and sturdiness, offering optimal force and impact resistance.
- > The EPDM gasket system, used in high-end aluminum systems, enhances sound insulation and ensures high tightness to prevent rainwater ingress.
- > The thermal insulation bridge, made from Polyamide plastic strip produced by the Technoform Group of Germany, boasts excellent mechanical durability. It is highly resilient, hard, and has good load-bearing capacity. Additionally, it features poor electrical and thermal conductivity with a melting temperature of 220 degrees Celsius.

#### **OPTIMAL SLIM DOOR SOLUTION FOR PROJECTS**

Combined with European-standard synchronous accessories, such as power wheels, the door operates smoothly, especially for large, slim door sets with high technical requirements.

- > Exclusive surface treatment technology, CPC Matte Electrodeposition, provides a smooth surface, corrosion resistance, sea salt resistance, and color fastness for up to 25 years.
- > High aesthetics, offering many trendy designs and colors.
- Exclusive double-wheel system for sliding doors, ensuring sturdiness without shaking the wing tips. With a weight capacity of 300kg, both children and women can operate it gently and
- ▶ New generation sliding door system hides all installation screws, providing a clean and clear experience.
- ➤ Panorama sliding door with visible wings of only 19mm (the thinnest on the market) offers the clearest view with a standard glass/door ratio of 99.3%.
- ➤ Handle designs from Italy, the capital of architectural art and fashion, always at the forefront, delivering the most premium feel.
- > Fast ordering time compared to imported products, yet maintaining consistent European standards.