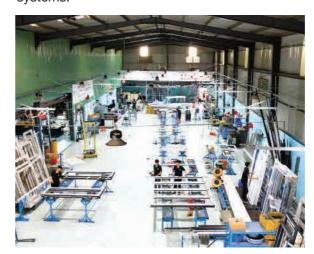

#### MACHINE SYSTEM - PROCESSING EQUIPMENT

Viet Minh Long invests significantly in machinery and equipment, continuously improving technology to meet the most complex technical requirements. With a team of experienced, highly skilled technicians and the most advanced equipment, we can deliver optimized products, ensuring efficiency in functionality, cost savings, and safety for workers.

| No. | EQUIPMENT NAME                                 | QUANTITY |
|-----|------------------------------------------------|----------|
| 1   | Corner Press Machine                           | 5        |
| 2   | Automatic CNC Double-Head Cutting Machine      | 2        |
| 3   | Single-Head Cutting Machine                    | 1        |
| 4   | Automatic CNC Lock Milling Machine             | 2        |
| 5   | Aluminum Door Arch Bending Machine             | 2        |
| 6   | Arch Foot Cutting Machine                      | 1        |
| 7   | Automatic CNC Beading Cutting Machine          | 2        |
| 8   | Press Machine                                  | 5        |
| 9   | Door Testing Frame System                      | 1        |
| 10  | Slot Milling Machine                           | 1        |
| 11  | Air Pump System                                | 1        |
| 12  | Air Compressor                                 | 3        |
| 13  | Aluminum Profile Tenon Cutting Machine         | 1        |
| 14  | Vertical Drilling Machine                      | 2        |
| 15  | Electric Drill                                 | 4        |
| 16  | Grinding Machine                               | 1        |
| 17  | Aluminum Profile Punching and Drilling Machine | 3        |
| 18  | Arch Pulling Machine                           | 1        |