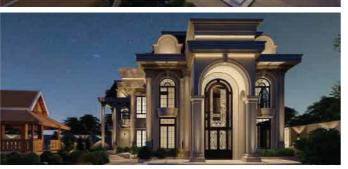

# **AN CHATEAU**

Location: Tuy Hoa - Phu Yen

Product Used: European Imported

Aluminum Doors - ALUPROF

Scale: 4200 m² - 1 Ground Floor, 2

Upper Floors

# Oleaclassical Olyle

The project is designed in a European neoclassical style, with a primary cream-white color scheme. The large glass doors and windows are integrated to create a harmonious connection with natural light. Additionally, the structure features classical characteristics with prominent arches, columns, and beams in balanced proportions. All elements use a gentle color scheme and synchronized accessories to enhance the mansion's aesthetics and mystique.