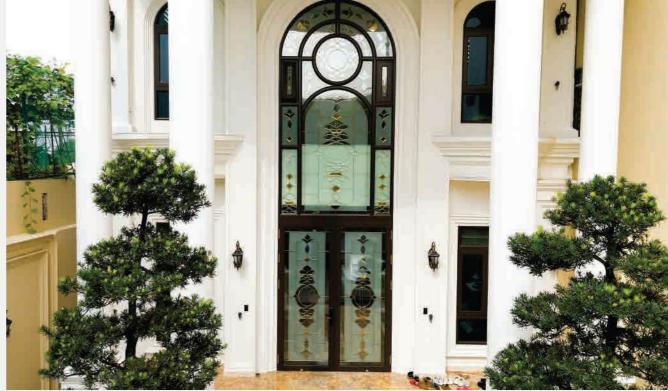

#### **VILLA**

Location: Dong Nai

Scale: 1 ground floor, 3 upper floors

Product used: Premium Aluminum Door - MAXPRO JP

With a classical architectural style, the villa design highlights the harmony of interior spaces, adding elegance and luxury to the structure. Especially, the hall has a grand height of up to 7 meters.