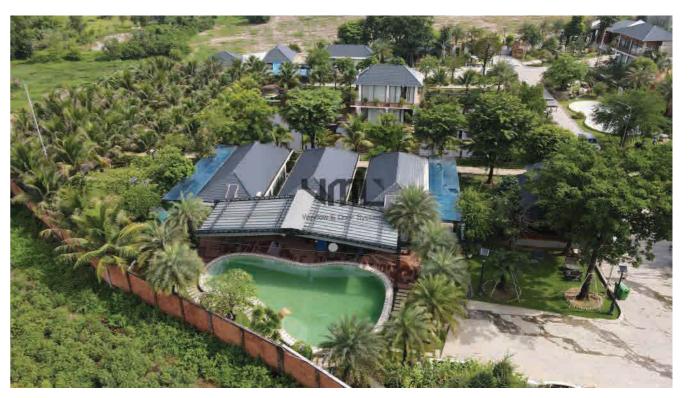

# **LONG THANH**

**RESORT VILLA** 

Area: 2000 m<sup>2</sup>

Location: Dong Nai Scale: 3 living areas for the nuclear family, 1 house for grandparents, 1 house for parents. **Product used:** Premium Aluminum Door.