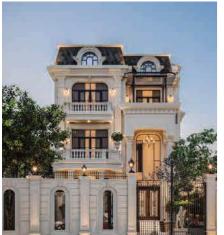

# **AN CHATEAU**

Location: Tuy Hoa - Phu Yen

Product Used: European Imported

Aluminum Doors - ALUPROF

Scale: 4200 m² - 1 Ground Floor, 2

Upper Floors

# Oleaclassical Olyle

The project is designed in a European neoclassical style, with a primary cream-white color scheme. The large glass doors and windows are integrated to create a harmonious connection with natural light. Additionally, the structure features classical characteristics with prominent arches, columns, and beams in balanced proportions. All elements use a gentle color scheme and synchronized accessories to enhance the mansion's aesthetics and mystique.