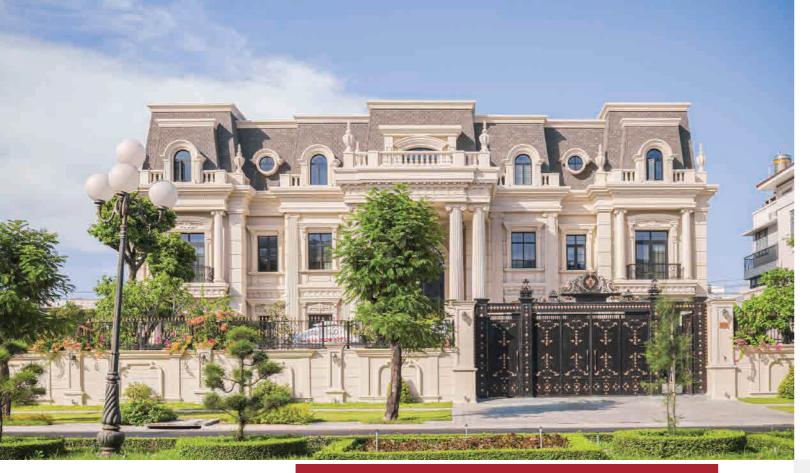

# **AN CHATEAU**

Location: Tuy Hoa - Phu Yen

Product Used: European Imported

Aluminum Doors - ALUPROF

Scale: 4200 m² - 1 Ground Floor, 2

Upper Floors

# Oleaclassical Olyle

The project is designed in a European neoclassical style, with a primary cream-white color scheme. The large glass doors and windows are integrated to create a harmonious connection with natural light. Additionally, the structure features classical characteristics with prominent arches, columns, and beams in balanced proportions. All elements use a gentle color scheme and synchronized accessories to enhance the mansion's aesthetics and mystique.