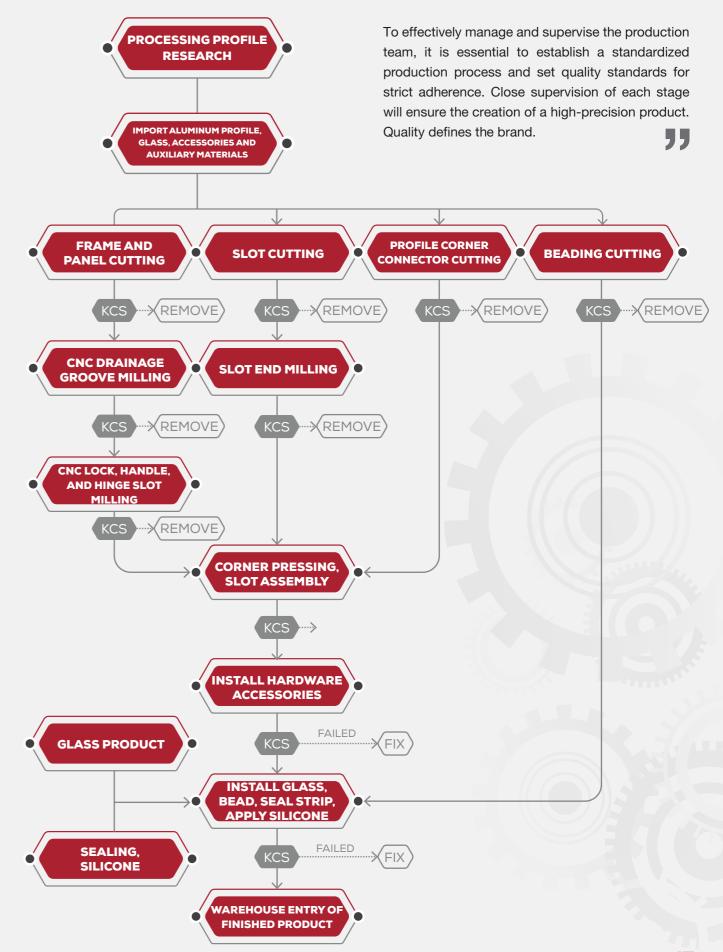

#### > PRODUCTION PROCESS

#### 2. Strict working process

- Departments coordinate to work according to strict process: Check product quality from input to output.
- Technical department: This is an important department providing construction and production plans for the project, with strict quality control standards, continuously reviewing and checking at each stage.
- Quality supervision: Pre-import inspection, production inspection, packaging inspection, installation inspection and pre-delivery inspection.