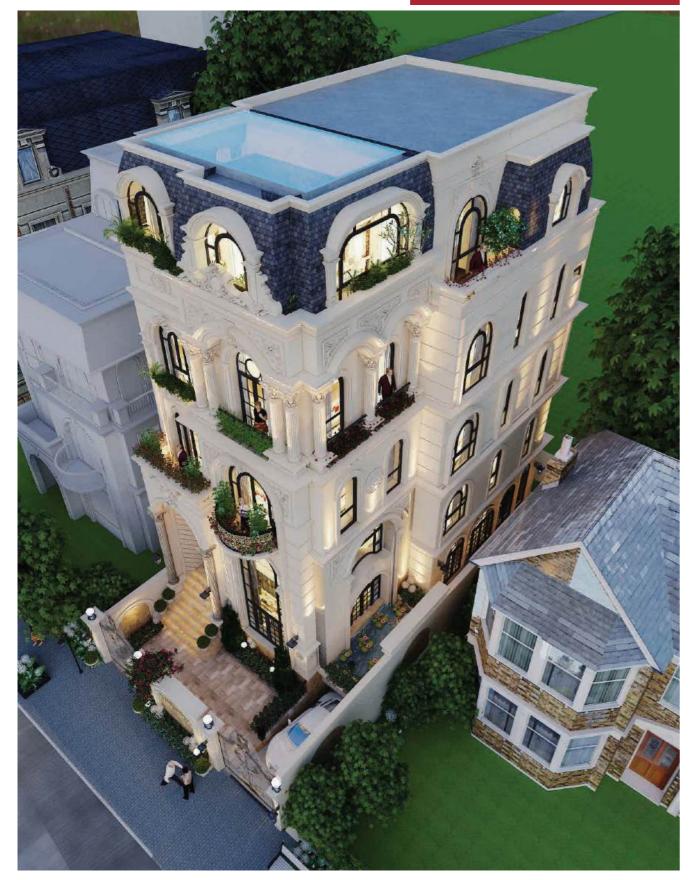

# **AN CHATEAU**

Location: Tuy Hoa - Phu Yen

Product Used: European Imported

Aluminum Doors - ALUPROF

Scale: 4200 m² - 1 Ground Floor, 2

Upper Floors

# Oleaclassical Olyle

The project is designed in a European neoclassical style, with a primary cream-white color scheme. The large glass doors and windows are integrated to create a harmonious connection with natural light. Additionally, the structure features classical characteristics with prominent arches, columns, and beams in balanced proportions. All elements use a gentle color scheme and synchronized accessories to enhance the mansion's aesthetics and mystique.