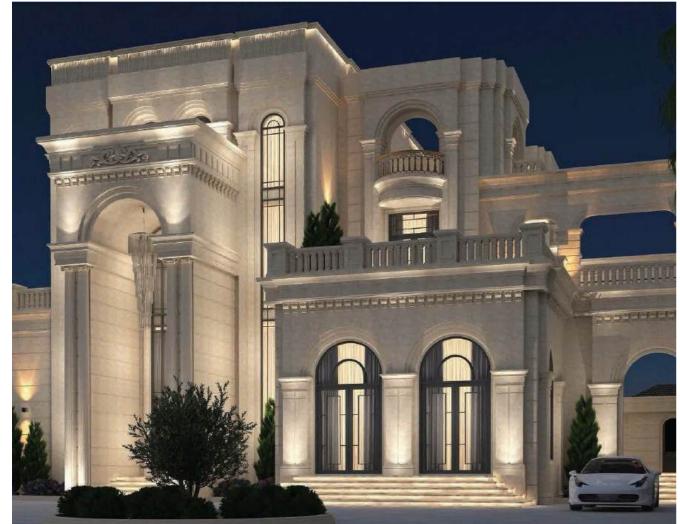

# **AN CHATEAU**

Location: Tuy Hoa - Phu Yen

Product Used: European Imported

Aluminum Doors - ALUPROF

Scale: 4200 m² - 1 Ground Floor, 2

Upper Floors

# Oleaclassical Olyle

The project is designed in a European neoclassical style, with a primary cream-white color scheme. The large glass doors and windows are integrated to create a harmonious connection with natural light. Additionally, the structure features classical characteristics with prominent arches, columns, and beams in balanced proportions. All elements use a gentle color scheme and synchronized accessories to enhance the mansion's aesthetics and mystique.