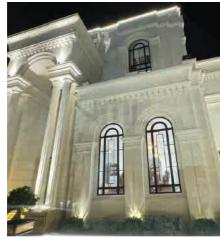

# **AN CHATEAU**

Location: Tuy Hoa - Phu Yen

Product Used: European Imported

Aluminum Doors - ALUPROF

Scale: 4200 m² - 1 Ground Floor, 2

Upper Floors

# Oleaclassical Olyle

The project is designed in a European neoclassical style, with a primary cream-white color scheme. The large glass doors and windows are integrated to create a harmonious connection with natural light. Additionally, the structure features classical characteristics with prominent arches, columns, and beams in balanced proportions. All elements use a gentle color scheme and synchronized accessories to enhance the mansion's aesthetics and mystique.