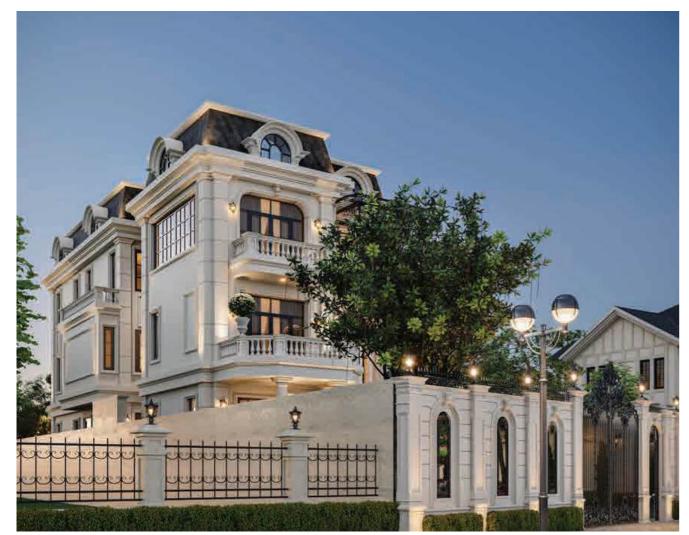

# Oleaclassical Olyle

The project is designed in a European neoclassical style, with a primary cream-white color scheme. The large glass doors and windows are integrated to create a harmonious connection with natural light. Additionally, the structure features classical characteristics with prominent arches, columns, and beams in balanced proportions. All elements use a gentle color scheme and synchronized accessories to enhance the mansion's aesthetics and mystique.