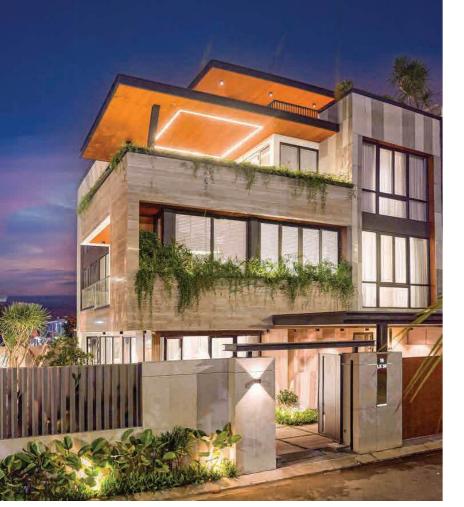

# **WATERPOINT VACATION VILLA**

Location: Long An
Product used:
Imported ROMADIO aluminum

The project is designed in a modern style to cater to relaxation needs, using numerous large slim sliding door systems. The team's solutions for this project were custom-advised and uniquely tailored.