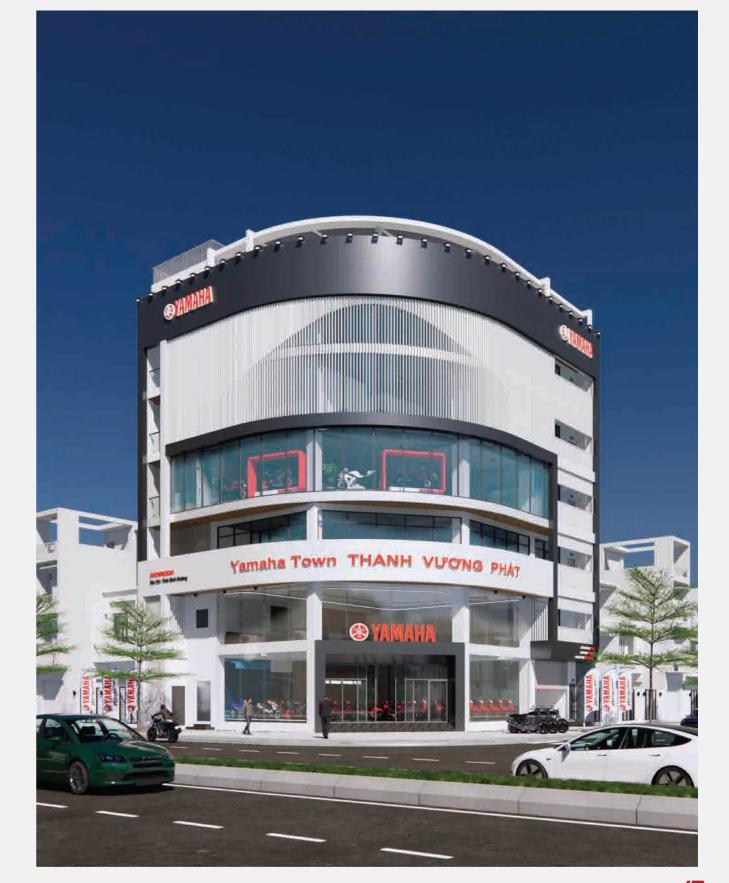

*

Location: District 2, Ho Chi Minh City Scale: 8 floors

**Product used:** 

High-grade aluminum - MAXPRO JP





## **TAN XUAN VILLA**

Location: Ho Chi Minh City

Scale: 1 ground floor, 3 upper floors

Product used: Premium Aluminum Door - MAXPRO JP







# **CU CHI**

Location: Cu Chi - Ho Chi Minh City

**Area:** 3500 m<sup>2</sup>

Scale: 1 ground floor + 1 upper floor

Product used: Black MAXPRO JP aluminum



Using high-class door and partition products with large glass sizes, combined with intelligent accessories and automatic control systems.













#### **VILLA**

# **DISTRICT 2**

Location: Ho Chi Minh City
Scale: 1 ground floor, 2 upper floors

Products used: Imported aluminum doors - ALUPROF





# YAMAHA THANH VUONG PHAT

Location: Ho Chi Minh City

Scale: 7 floors



# **KIEN GIANG**

#### **VILLA**

Location: Rach Gia - Kien Giang Scale: 1 ground floor, 1 upper floor

Products used: MAXPRO JP aluminum door











# **TAN BINH VILLA**

**Location:** Ho Chi Minh City Scale: 1 mezzanine, 2 floors

Products used: Imported aluminum doors





# CAN THO VILLA

Location:
Con Khuong - Can Tho
Scale: 1 ground floor 1 floor
Products used:
Imported aluminum doors











# **BINH TAN VILLA**

**Location:** Binh Tan - Ho Chi Minh City **Scale:** 1 ground floor, 1 upper floor

Products used: MAXPRO JP aluminum doors









# **LONG THANH**

**RESORT VILLA** 

Area: 2000 m<sup>2</sup>

Location: Dong Nai Scale: 3 living areas for the nuclear family, 1 house for grandparents, 1 house for parents. **Product used:** Premium Aluminum Door.









# On Olar