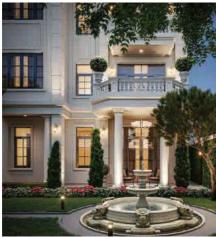

#### **VILLA PROJECT**

**Location:** Nha Trang

Scale: 1 Ground Floor, 4 Upper Floors

**Product Used:** 

Premium Aluminum Doors - MAXPRO JP

Oleaclassical Otyle

With a neoclassical design direction, the project uses revolving doors and windows combined with arched gates and glass roofs, creating a soft yet majestic appearance for the building.