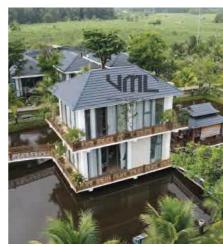

# **LONG THANH**

**RESORT VILLA** 

Area: 2000 m<sup>2</sup>

Location: Dong Nai Scale: 3 living areas for the nuclear family, 1 house for grandparents, 1 house for parents. **Product used:** Premium Aluminum Door.