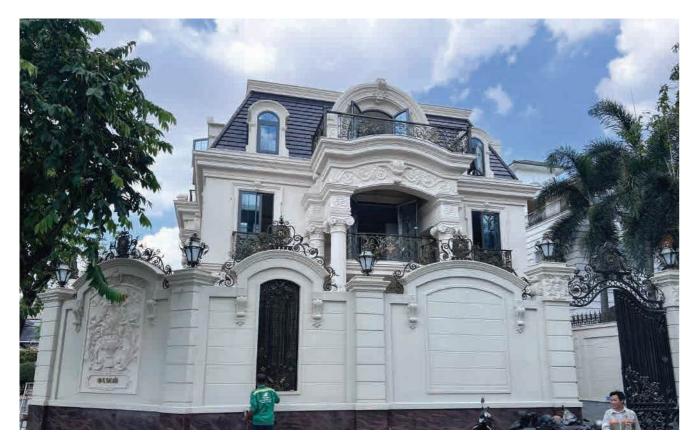

# **AN CHATEAU**

Location: Tuy Hoa - Phu Yen

Product Used: European Imported

Aluminum Doors - ALUPROF

Scale: 4200 m² - 1 Ground Floor, 2

Upper Floors

# Oleaclassical Olyle

The project is designed in a European neoclassical style, with a primary cream-white color scheme. The large glass doors and windows are integrated to create a harmonious connection with natural light. Additionally, the structure features classical characteristics with prominent arches, columns, and beams in balanced proportions. All elements use a gentle color scheme and synchronized accessories to enhance the mansion's aesthetics and mystique.