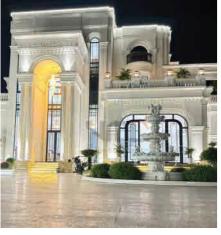

# **AN CHATEAU**

Location: Tuy Hoa - Phu Yen

Product Used: European Imported

Aluminum Doors - ALUPROF

Scale: 4200 m² - 1 Ground Floor, 2

Upper Floors

# Oleaclassical Olyle

The project is designed in a European neoclassical style, with a primary cream-white color scheme. The large glass doors and windows are integrated to create a harmonious connection with natural light. Additionally, the structure features classical characteristics with prominent arches, columns, and beams in balanced proportions. All elements use a gentle color scheme and synchronized accessories to enhance the mansion's aesthetics and mystique.