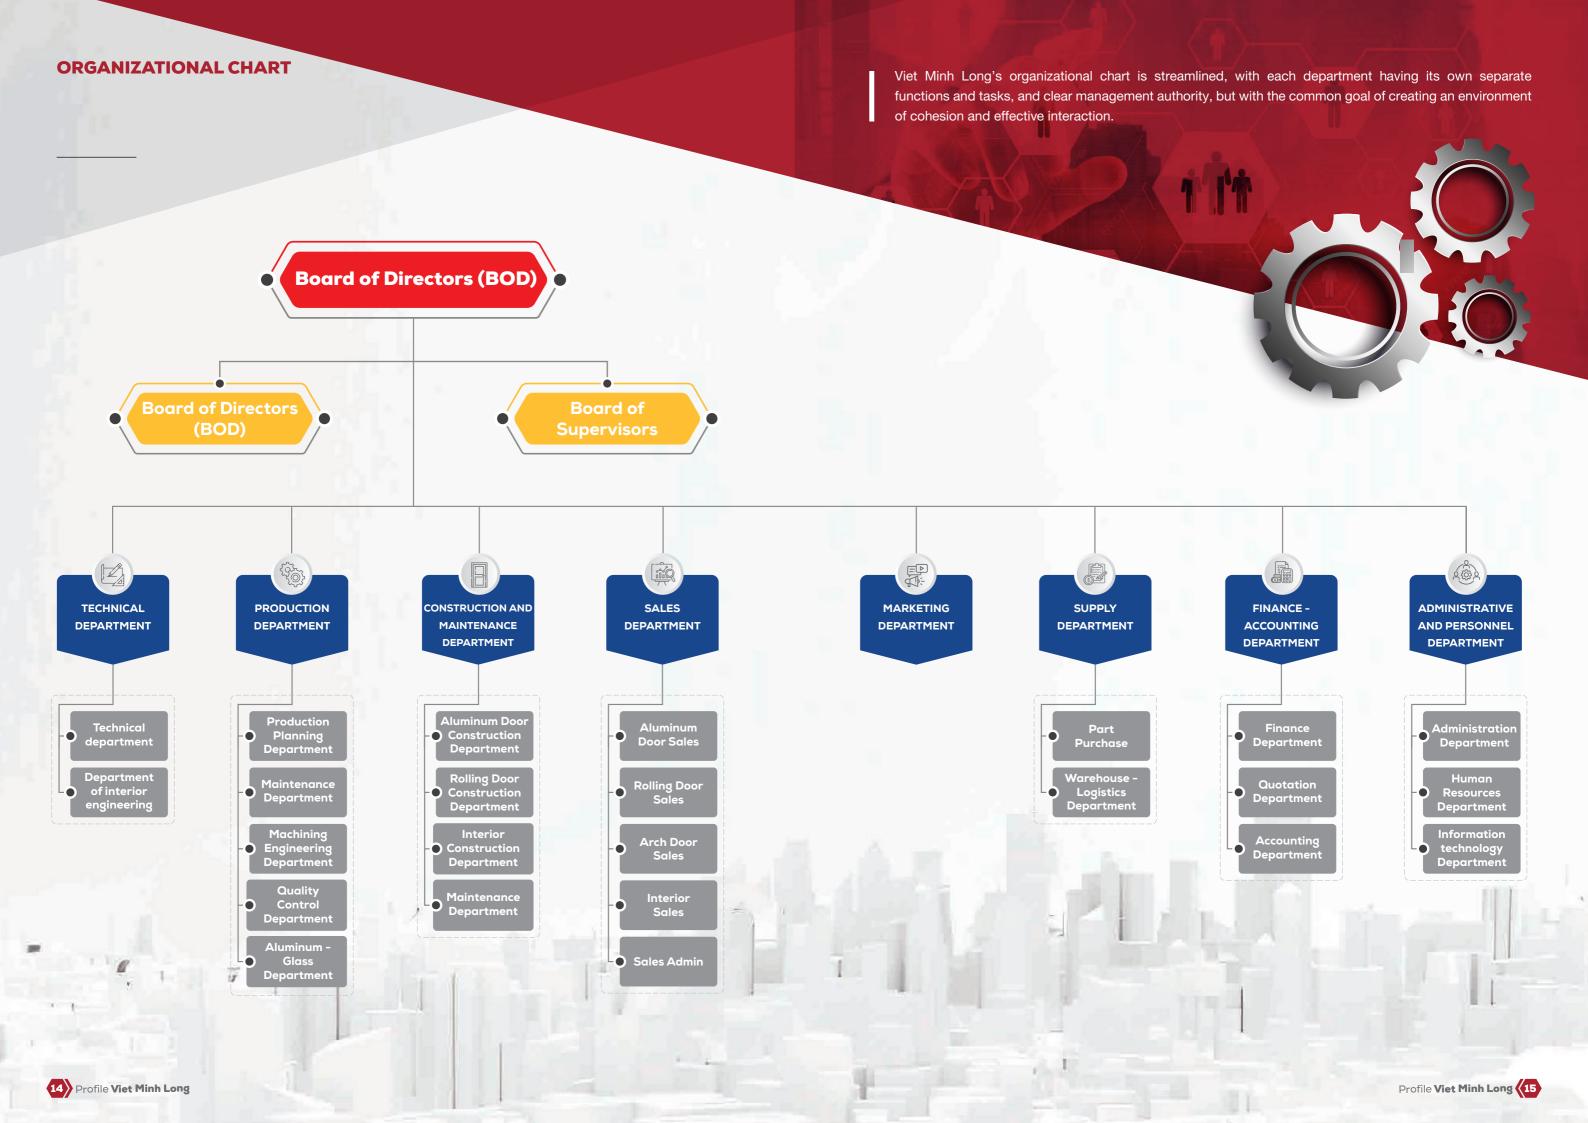

#### 2. Strict working process

- Departments coordinate to work according to strict process: Check product quality from input to output.
- Technical department: This is an important department providing construction and production plans for the project, with strict quality control standards, continuously reviewing and checking at each stage.
- Quality supervision: Pre-import inspection, production inspection, packaging inspection, installation inspection and pre-delivery inspection.