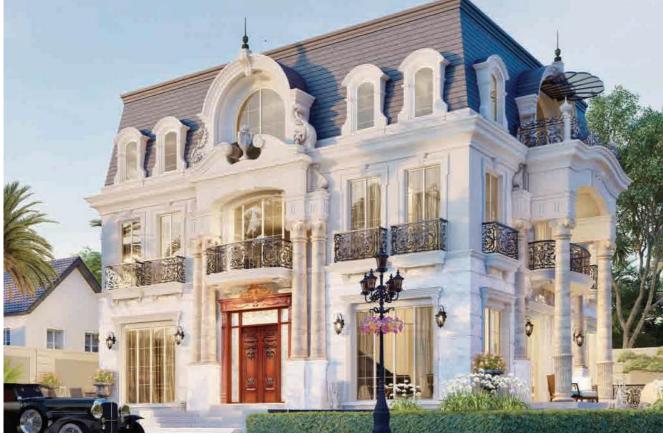

# **AN CHATEAU**

Location: Tuy Hoa - Phu Yen

Product Used: European Imported

Aluminum Doors - ALUPROF

Scale: 4200 m² - 1 Ground Floor, 2

Upper Floors

# Oleaclassical Olyle

The project is designed in a European neoclassical style, with a primary cream-white color scheme. The large glass doors and windows are integrated to create a harmonious connection with natural light. Additionally, the structure features classical characteristics with prominent arches, columns, and beams in balanced proportions. All elements use a gentle color scheme and synchronized accessories to enhance the mansion's aesthetics and mystique.