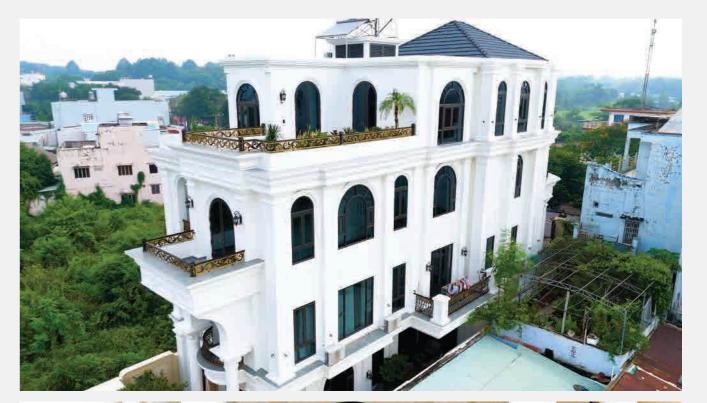

#### **VILLA**

Location: Dong Nai

Scale: 1 ground floor, 3 upper floors

Product used: Premium Aluminum Door - MAXPRO JP

With a classical architectural style, the villa design highlights the harmony of interior spaces, adding elegance and luxury to the structure. Especially, the hall has a grand height of up to 7 meters.