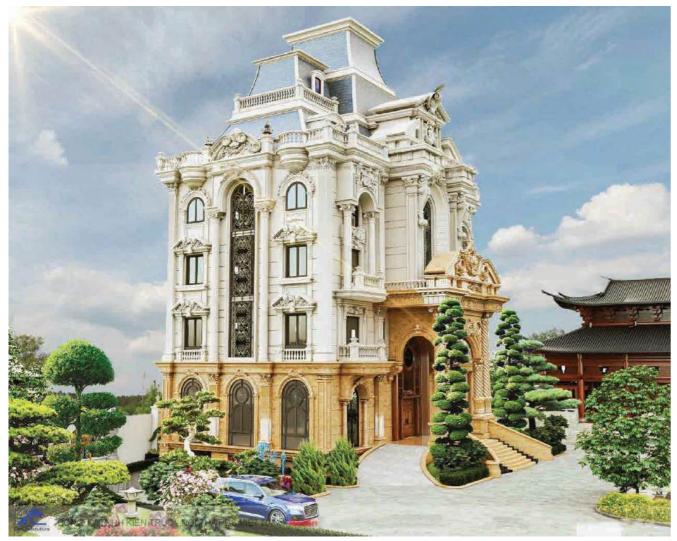

#### **MANSION**

# **AN CHATEAU**

Location: Tuy Hoa - Phu Yen

Product Used: European Imported

Aluminum Doors - ALUPROF

Scale: 4200 m² - 1 Ground Floor, 2

Upper Floors

# Oleaclassical Olyle

The project is designed in a European neoclassical style, with a primary cream-white color scheme. The large glass doors and windows are integrated to create a harmonious connection with natural light. Additionally, the structure features classical characteristics with prominent arches, columns, and beams in balanced proportions. All elements use a gentle color scheme and synchronized accessories to enhance the mansion's aesthetics and mystique.