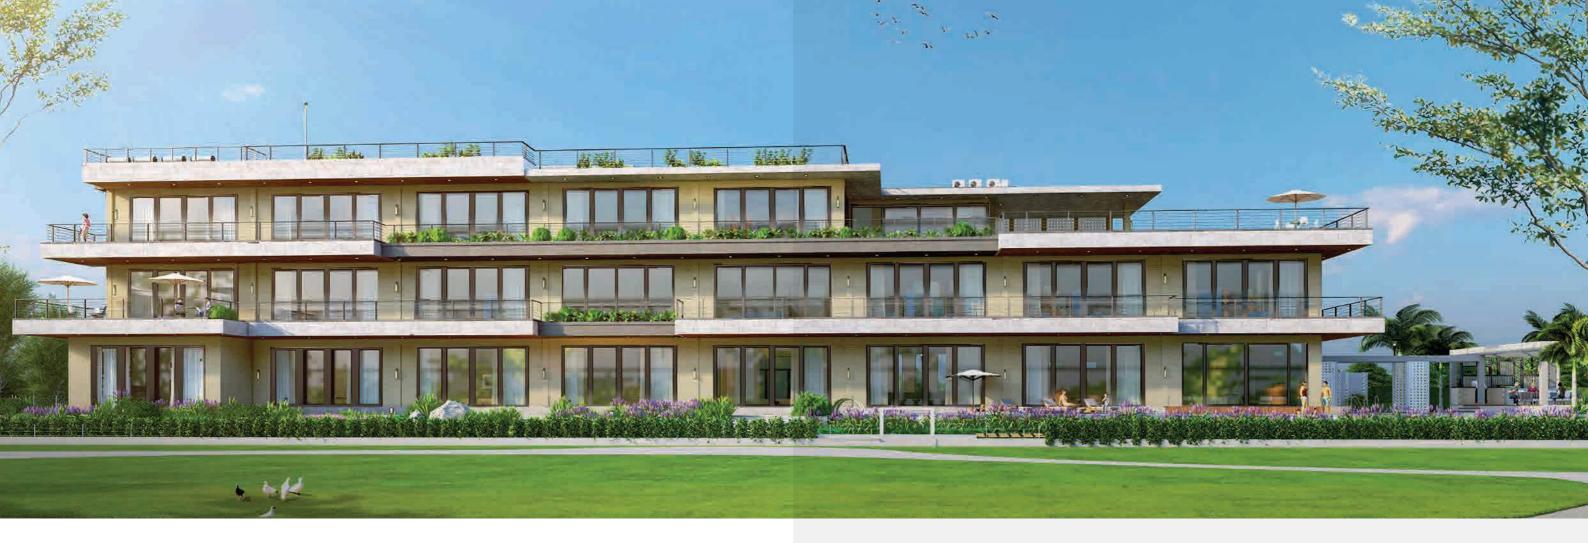

## **HONG BANG**

**BUILDING** 

**Location:** Nha Trang

Scale: 6 floors

Products used: MAXPRO JP high-quality aluminum doors

Whole-house projects often use walls large sized glass, a special feature of this project is a jack wall that curves along the surface of the building, ohm closely creates high aesthetics