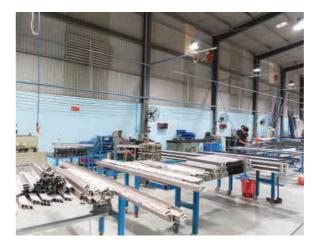

#### MACHINE SYSTEM - PROCESSING EQUIPMENT

Viet Minh Long invests significantly in machinery and equipment, continuously improving technology to meet the most complex technical requirements. With a team of experienced, highly skilled technicians and the most advanced equipment, we can deliver optimized products, ensuring efficiency in functionality, cost savings, and safety for workers.

| No. | EQUIPMENT NAME                                 | QUANTITY |
|-----|------------------------------------------------|----------|
| 1   | Corner Press Machine                           | 5        |
| 2   | Automatic CNC Double-Head Cutting Machine      | 2        |
| 3   | Single-Head Cutting Machine                    | 1        |
| 4   | Automatic CNC Lock Milling Machine             | 2        |
| 5   | Aluminum Door Arch Bending Machine             | 2        |
| 6   | Arch Foot Cutting Machine                      | 1        |
| 7   | Automatic CNC Beading Cutting Machine          | 2        |
| 8   | Press Machine                                  | 5        |
| 9   | Door Testing Frame System                      | 1        |
| 10  | Slot Milling Machine                           | 1        |
| 11  | Air Pump System                                | 1        |
| 12  | Air Compressor                                 | 3        |
| 13  | Aluminum Profile Tenon Cutting Machine         | 1        |
| 14  | Vertical Drilling Machine                      | 2        |
| 15  | Electric Drill                                 | 4        |
| 16  | Grinding Machine                               | 1        |
| 17  | Aluminum Profile Punching and Drilling Machine | 3        |
| 18  | Arch Pulling Machine                           | 1        |