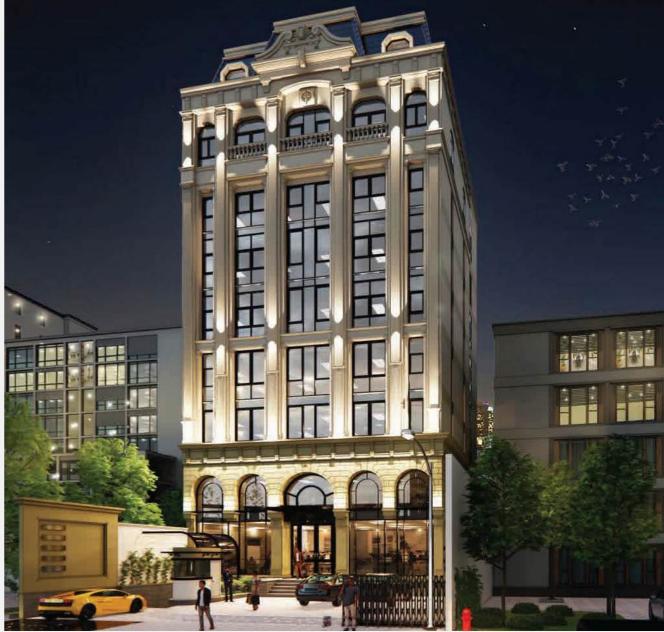

# **GIA DINH GROUP**

Location: District 2, Ho Chi Minh City Scale: 8 floors

**Product used:** 

High-grade aluminum - MAXPRO JP