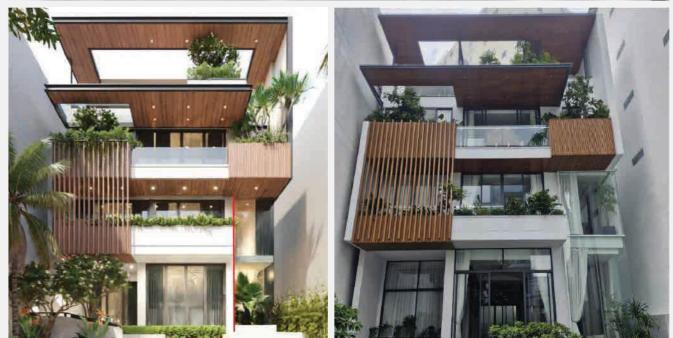

### **ROMANTIC**

**TWIN VILLA PROJECT** 

**Location:** Nha Trang

Scale: 1 Ground Floor, 3 Upper Floors

**Product Used:** 

Premium Aluminum Doors - MAXPRO.JP

The design utilizes many sliding doors and windows to optimize views, save space, and bring in natural light, providing good visibility of the exterior from the inside.