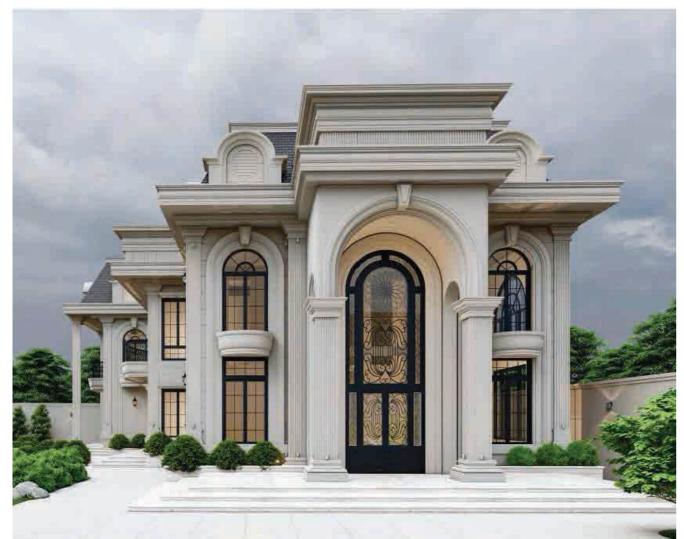

## **DONG THAP MANSION PROJECT**

**Location:** Dong Thap **Product used:** High-grade aluminum doors - MAXPRO JP Scale: 4500 m<sup>2</sup> - 1 ground floor, 2 upper floors

doors are chosen as a focal point in harmony with the columns, materials, and architectural details, creating an elegant and solemn atmosphere in the building.