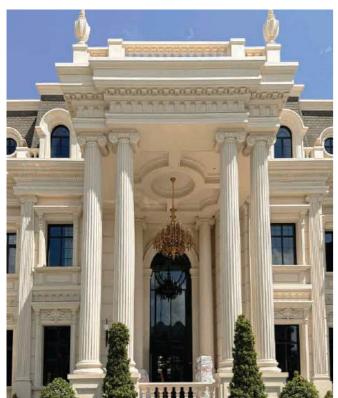

# **AN CHATEAU**

Location: Tuy Hoa - Phu Yen

Product Used: European Imported

Aluminum Doors - ALUPROF

Scale: 4200 m² - 1 Ground Floor, 2

Upper Floors

# Oleaclassical Olyle

The project is designed in a European neoclassical style, with a primary cream-white color scheme. The large glass doors and windows are integrated to create a harmonious connection with natural light. Additionally, the structure features classical characteristics with prominent arches, columns, and beams in balanced proportions. All elements use a gentle color scheme and synchronized accessories to enhance the mansion's aesthetics and mystique.