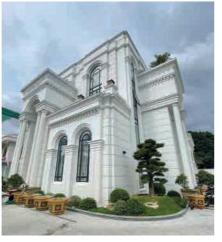

# **AN CHATEAU**

Location: Tuy Hoa - Phu Yen

Product Used: European Imported

Aluminum Doors - ALUPROF

Scale: 4200 m² - 1 Ground Floor, 2

Upper Floors

# Oleaclassical Olyle

The project is designed in a European neoclassical style, with a primary cream-white color scheme. The large glass doors and windows are integrated to create a harmonious connection with natural light. Additionally, the structure features classical characteristics with prominent arches, columns, and beams in balanced proportions. All elements use a gentle color scheme and synchronized accessories to enhance the mansion's aesthetics and mystique.