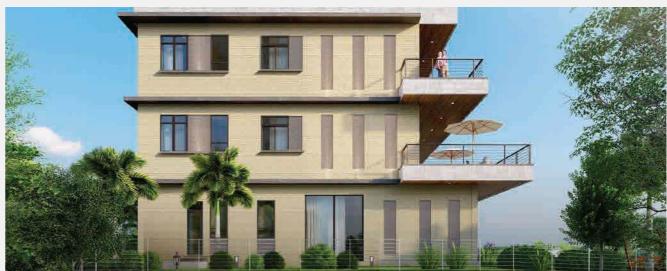

APACITY**

With a team of experienced contractors who are well-versed in installation techniques, especially for high-end aluminum systems, Viet Minh Long has, over its 10 years of establishment:

- Interacted with over 10,000 clients
- Worked on various projects, including villas, mansions, townhouses, and more in areas such as Ho Chi Minh City, Binh Duong, Dong Nai, Vung Tau, Binh Thuan, Nha Trang, Phu Yen, etc.







3500+

**PROJECTS** 

10.000+



20+

**PROVINCES AND CITIES** 













# **WATERPOINT VACATION VILLA**

Location: Long An
Product used:
Imported ROMADIO aluminum

The project is designed in a modern style to cater to relaxation needs, using numerous large slim sliding door systems. The team's solutions for this project were custom-advised and uniquely tailored.







## **DONG THAP MANSION PROJECT**

**Location:** Dong Thap **Product used:** High-grade aluminum doors - MAXPRO JP Scale: 4500 m<sup>2</sup> - 1 ground floor, 2 upper floors





doors are chosen as a focal point in harmony with the columns, materials, and architectural details, creating an elegant and solemn atmosphere in the building.











# **GIA DINH GROUP**

Location: District 2, Ho Chi Minh City Scale: 8 floors

**Product used:** 

High-grade aluminum - MAXPRO JP





## **TAN XUAN VILLA**

Location: Ho Chi Minh City

Scale: 1 ground floor, 3 upper floors

Product used: Premium Aluminum Door - MAXPRO JP







# **CU CHI**

Location: Cu Chi - Ho Chi Minh City

**Area:** 3500 m<sup>2</sup>

Scale: 1 ground floor + 1 upper floor

Product used: Black MAXPRO JP aluminum



Using h