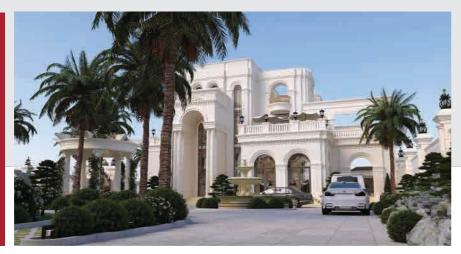

# **AN CHATEAU**

Location: Tuy Hoa - Phu Yen

Product Used: European Imported

Aluminum Doors - ALUPROF

Scale: 4200 m² - 1 Ground Floor, 2

Upper Floors

# Oleaclassical Olyle

The project is designed in a European neoclassical style, with a primary cream-white color scheme. The large glass doors and windows are integrated to create a harmonious connection with natural light. Additionally, the structure features classical characteristics with prominent arches, columns, and beams in balanced proportions. All elements use a gentle color scheme and synchronized accessories to enhance the mansion's aesthetics and mystique.