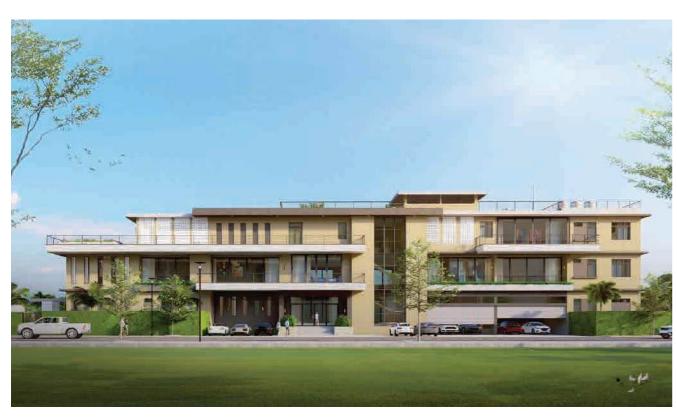

## **HONG BANG**

**BUILDING** 

**Location:** Nha Trang

Scale: 6 floors

Products used: MAXPRO JP high-quality aluminum doors

Whole-house projects often use walls large sized glass, a special feature of this project is a jack wall that curves along the surface of the building, ohm closely creates high aesthetics