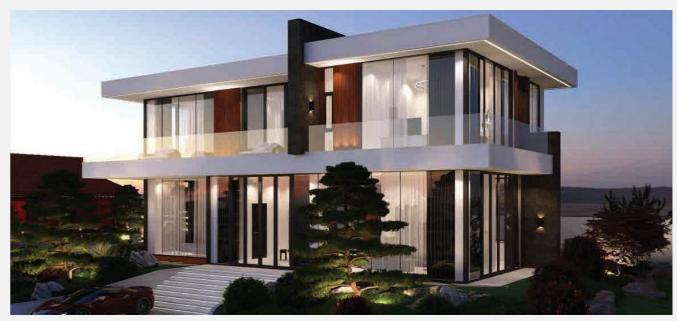

# **WATERPOINT VACATION VILLA**

Location: Long An
Product used:
Imported ROMADIO aluminum

The project is designed in a modern style to cater to relaxation needs, using numerous large slim sliding door systems. The team's solutions for this project were custom-advised and uniquely tailored.