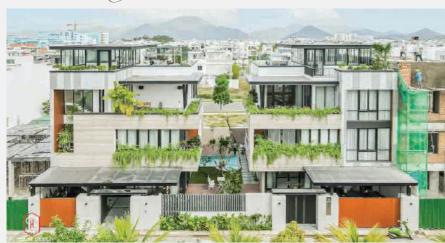

# **LONG THANH**

**RESORT VILLA** 

Area: 2000 m<sup>2</sup>

Location: Dong Nai Scale: 3 living areas for the nuclear family, 1 house for grandparents, 1 house for parents. **Product used:** Premium Aluminum Door.