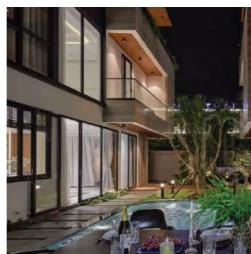

# **WATERPOINT VACATION VILLA**

Location: Long An
Product used:
Imported ROMADIO aluminum

The project is designed in a modern style to cater to relaxation needs, using numerous large slim sliding door systems. The team's solutions for this project were custom-advised and uniquely tailored.