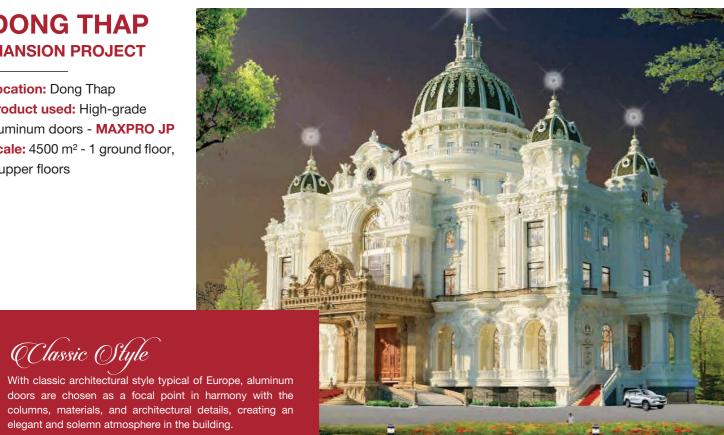

## **DONG THAP MANSION PROJECT**

**Location:** Dong Thap **Product used:** High-grade aluminum doors - MAXPRO JP Scale: 4500 m<sup>2</sup> - 1 ground floor, 2 upper floors

doors are chosen as a focal point in harmony with the columns, materials, and architectural details, creating an elegant and solemn atmosphere in the building.