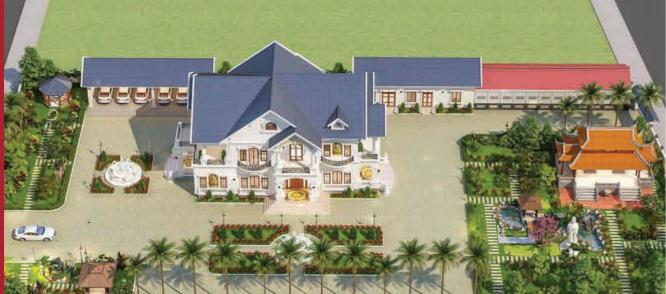

## **DONG THAP MANSION PROJECT**

**Location:** Dong Thap **Product used:** High-grade aluminum doors - MAXPRO JP Scale: 4500 m<sup>2</sup> - 1 ground floor, 2 upper floors

doors are chosen as a focal point in harmony with the columns, materials, and architectural details, creating an elegant and solemn atmosphere in the building.