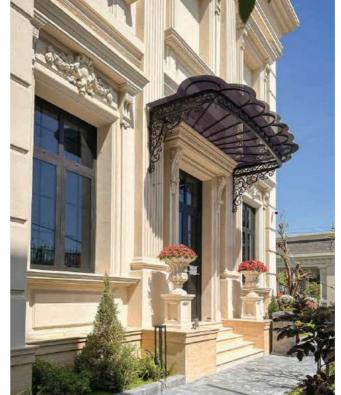

## **DONG THAP MANSION PROJECT**

**Location:** Dong Thap **Product used:** High-grade aluminum doors - MAXPRO JP Scale: 4500 m<sup>2</sup> - 1 ground floor, 2 upper floors

doors are chosen as a focal point in harmony with the columns, materials, and architectural details, creating an elegant and solemn atmosphere in the building.

# Oleaclassical Olyle

The project is designed in a European neoclassical style, with a primary cream-white color scheme. The large glass doors and windows are integrated to create a harmonious connection with natural light. Additionally, the structure features classical characteristics with prominent arches, columns, and beams in balanced proportions. All elements use a gentle color scheme and synchronized accessories to enhance the mansion's aesthetics and mystique.