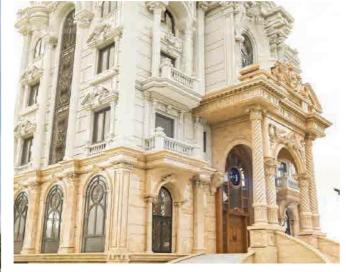

#### **MANSION**

# **AN CHATEAU**

Location: Tuy Hoa - Phu Yen

Product Used: European Imported

Aluminum Doors - ALUPROF

Scale: 4200 m² - 1 Ground Floor, 2

Upper Floors

# Oleaclassical Olyle

The project is designed in a European neoclassical style, with a primary cream-white color scheme. The large glass doors and windows are integrated to create a harmonious connection with natural light. Additionally, the structure features classical characteristics with prominent arches, columns, and beams in balanced proportions. All elements use a gentle color scheme and synchronized accessories to enhance the mansion's aesthetics and mystique.