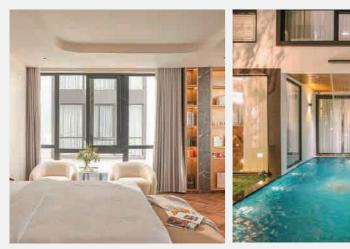

# **LONG THANH**

**RESORT VILLA** 

Area: 2000 m<sup>2</sup>

Location: Dong Nai Scale: 3 living areas for the nuclear family, 1 house for grandparents, 1 house for parents. **Product used:** Premium Aluminum Door.