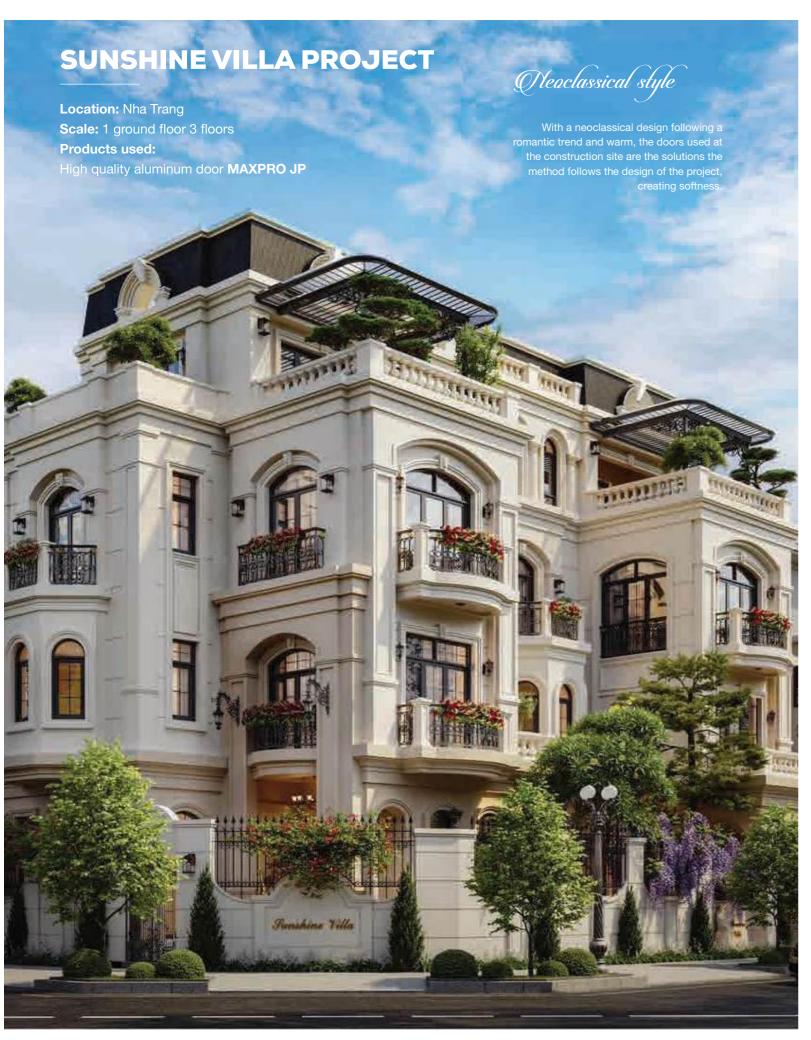

### **ROMANTIC**

**TWIN VILLA PROJECT** 

**Location:** Nha Trang

Scale: 1 Ground Floor, 3 Upper Floors

**Product Used:** 

Premium Aluminum Doors - MAXPRO.JP

The design utilizes many sliding doors and windows to optimize views, save space, and bring in natural light, providing good visibility of the exterior from the inside.