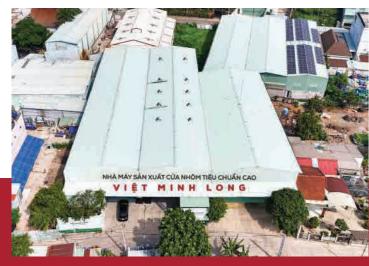

# **PRODUCTION CAPACITY**

- The total area of Viet Minh Long processing factory is up to 2,000 sqm. It is invested with the most modern European CNC machinery and equipment.
- The average monthly output is up to 5,000 m2 of doors per month, equivalent to 20 projects per month. Viet Minh Long has enough facilities and conditions to produce superior quality, classy products, meeting the strict standards of key and large projects in the region.

» FACTORY SCALE

Viet Minh Long is the leading strategic partner of high-end aluminum systems such as **Maxpro JP**, **Aluprof**, **Romadio and Kogen**. We are equipped with the necessary machinery and capacity to process these premium aluminum systems.