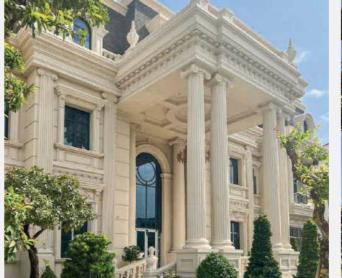

# **AN CHATEAU**

Location: Tuy Hoa - Phu Yen

Product Used: European Imported

Aluminum Doors - ALUPROF

Scale: 4200 m² - 1 Ground Floor, 2

Upper Floors

# Oleaclassical Olyle

The project is designed in a European neoclassical style, with a primary cream-white color scheme. The large glass doors and windows are integrated to create a harmonious connection with natural light. Additionally, the structure features classical characteristics with prominent arches, columns, and beams in balanced proportions. All elements use a gentle color scheme and synchronized accessories to enhance the mansion's aesthetics and mystique.