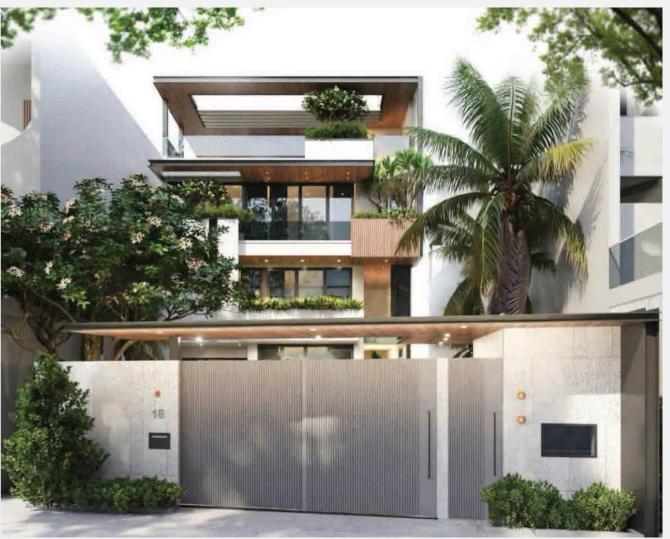

# **LONG THANH**

**RESORT VILLA** 

Area: 2000 m<sup>2</sup>

Location: Dong Nai Scale: 3 living areas for the nuclear family, 1 house for grandparents, 1 house for parents. **Product used:** Premium Aluminum Door.