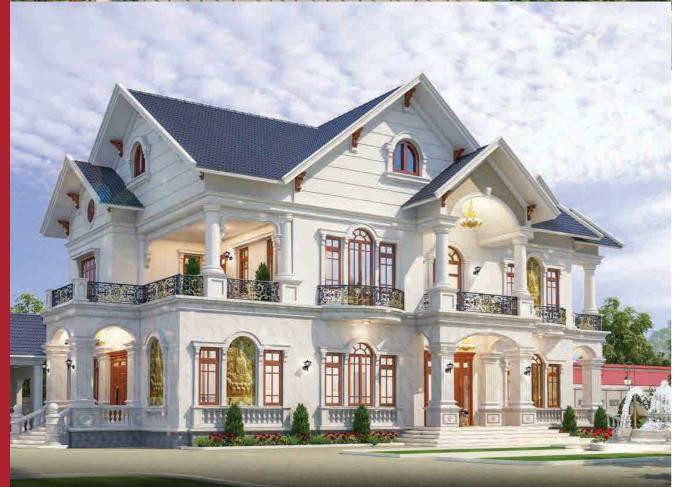

## **DONG THAP MANSION PROJECT**

**Location:** Dong Thap **Product used:** High-grade aluminum doors - MAXPRO JP Scale: 4500 m<sup>2</sup> - 1 ground floor, 2 upper floors

doors are chosen as a focal point in harmony with the columns, materials, and architectural details, creating an elegant and solemn atmosphere in the building.