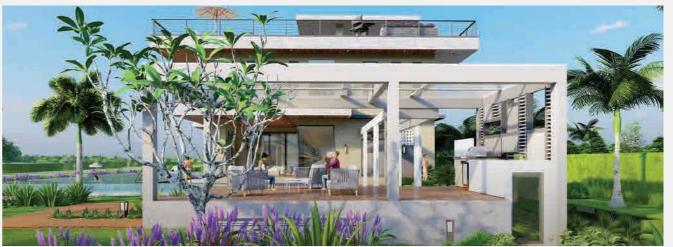

# **LONG THANH**

**RESORT VILLA** 

Area: 2000 m<sup>2</sup>

Location: Dong Nai Scale: 3 living areas for the nuclear family, 1 house for grandparents, 1 house for parents. **Product used:** Premium Aluminum Door.