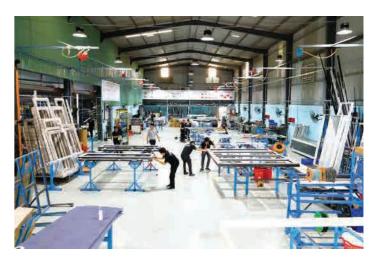

#### MACHINE SYSTEM - PROCESSING EQUIPMENT

Viet Minh Long invests significantly in machinery and equipment, continuously improving technology to meet the most complex technical requirements. With a team of experienced, highly skilled technicians and the most advanced equipment, we can deliver optimized products, ensuring efficiency in functionality, cost savings, and safety for workers.

| No. | EQUIPMENT NAME                                 | QUANTITY |
|-----|------------------------------------------------|----------|
| 1   | Corner Press Machine                           | 5        |
| 2   | Automatic CNC Double-Head Cutting Machine      | 2        |
| 3   | Single-Head Cutting Machine                    | 1        |
| 4   | Automatic CNC Lock Milling Machine             | 2        |
| 5   | Aluminum Door Arch Bending Machine             | 2        |
| 6   | Arch Foot Cutting Machine                      | 1        |
| 7   | Automatic CNC Beading Cutting Machine          | 2        |
| 8   | Press Machine                                  | 5        |
| 9   | Door Testing Frame System                      | 1        |
| 10  | Slot Milling Machine                           | 1        |
| 11  | Air Pump System                                | 1        |
| 12  | Air Compressor                                 | 3        |
| 13  | Aluminum Profile Tenon Cutting Machine         | 1        |
| 14  | Vertical Drilling Machine                      | 2        |
| 15  | Electric Drill                                 | 4        |
| 16  | Grinding Machine                               | 1        |
| 17  | Aluminum Profile Punching and Drilling Machine | 3        |
| 18  | Arch Pulling Machine                           | 1        |