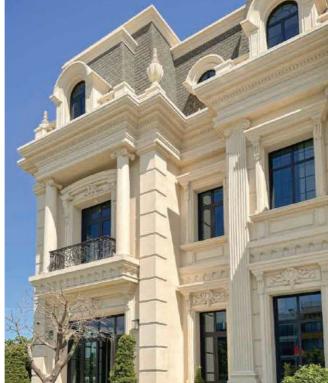

## **DONG THAP MANSION PROJECT**

**Location:** Dong Thap **Product used:** High-grade aluminum doors - MAXPRO JP Scale: 4500 m<sup>2</sup> - 1 ground floor, 2 upper floors

doors are chosen as a focal point in harmony with the columns, materials, and architectural details, creating an elegant and solemn atmosphere in the building.

# Oleaclassical Olyle

The project is designed in a European neoclassical style, with a primary cream-white color scheme. The large glass doors and windows are integrated to create a harmonious connection with natural light. Additionally, the structure features classical characteristics with prominent arches, columns, and beams in balanced proportions. All elements use a gentle color scheme and synchronized accessories to enhance the mansion's aesthetics and mystique.